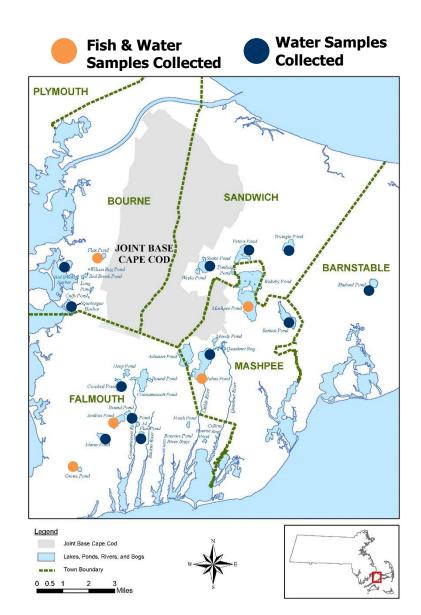

## MDPH Emerging Contaminant Surveillance: A Pilot of Evaluating PFAS at Cape Cod Waterbodies

All 16 locations are public or semi-public beaches that are approved for swimming

**Sampling Locations** 

| Location   | Waterbody                | Fish<br>Sample<br>Location |
|------------|--------------------------|----------------------------|
| Barnstable | Shubael Pond             |                            |
| Bourne     | Squeteague Harbor        |                            |
|            | Hen Cove                 |                            |
|            | Flax Pond (Picture Lake) | X                          |
| Sandwich   | Snake Pond               |                            |
|            | Peter's Pond             |                            |
|            | Triangle Pond            |                            |
| Mashpee    | Santuit Pond             |                            |
|            | Mashpee-Wakeby Pond      | X                          |
|            | Johns Pond               | X                          |
| Falmouth   | Crooked Pond             |                            |
|            | Round Pond               |                            |
|            | Flax Pond                |                            |
|            | Jenkins Pond             | X                          |
|            | Mares Pond               |                            |
|            | Grews Pond               | X                          |